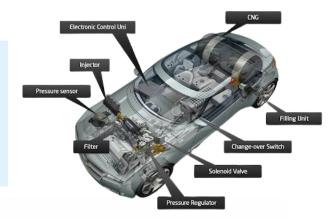

### CNG FRONT SEQUENTIAL KIT FOR CAR

- ✓ SEQUENTIAL REDUCER ✓ REFILLING VALVE (OE-FV)
- ✓ INJECTOR RAIL (OE-22)
  ✓ HIGH PRESSURE PIPE
- ✓ PRESSURE GAUGE
   ✓ FITTING ACCESSORIES
- ELECTRONIC CONTROL UNIT LOW PRESSURE PIPE SET

### CNG CONVENTIONAL FRONT KIT FOR CAR

- ✓ CONVENTIONAL REDUCER
  (JFPL-CNV)
- ✓ REFILLING VALVE (JFPL-RV)
- ✓ GAS AIR MIXER
- ✓ HIGH PRESSURE PIPE (JFPL-HPP)
- ✓ LOW PRESSURE PIPE (JFPL-LPP)
- ✓ EMULATOR (JFPL-EML)
- INDICATOR SWITCH (JFPL-IS)
- ✓ PRESSURE GAUGE (JFPL-PG)
- ✓ FITTING ACCESSORIES