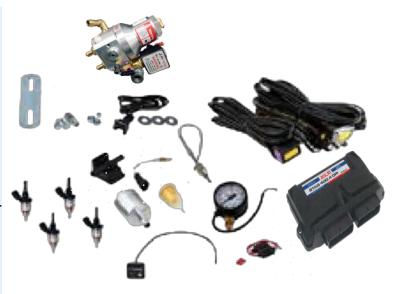

### CNG FRONT SEQUENTIAL KIT FOR CAR

- ✓ SEQUENTIAL REDUCER ✓ REFILLING VALVE (OE-FV)
- ✓ INJECTOR RAIL (OE-22)
  ✓ HIGH PRESSURE PIPE
- ✓ PRESSURE GAUGE
   ✓ FITTING ACCESSORIES
- ELECTRONIC CONTROL UNIT LOW PRESSURE PIPE SET

### CNG CONVENTIONAL FRONT KIT FOR CAR

- ✓ CONVENTIONAL REDUCER
  (JFPL-CNV)
- ✓ REFILLING VALVE (JFPL-RV)
- ✓ GAS AIR MIXER
- ✓ HIGH PRESSURE PIPE (JFPL-HPP)
- ✓ LOW PRESSURE PIPE (JFPL-LPP)
- ✓ EMULATOR (JFPL-EML)
- INDICATOR SWITCH (JFPL-IS)
- ✓ PRESSURE GAUGE (JFPL-PG)
- ✓ FITTING ACCESSORIES