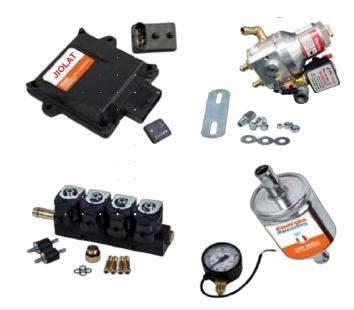

### CNG FRONT SEQUENTIAL KIT FOR CAR

- ✓ SEQUENTIAL REDUCER ✓ REFILLING VALVE (OE-FV)
- ✓ INJECTOR RAIL (OE-22)
  ✓ HIGH PRESSURE PIPE
- ✓ PRESSURE GAUGE
   ✓ FITTING ACCESSORIES
- ELECTRONIC CONTROL UNIT LOW PRESSURE PIPE SET

### CNG CONVENTIONAL FRONT KIT FOR CAR

- ✓ CONVENTIONAL REDUCER
  (JFPL-CNV)
- ✓ REFILLING VALVE (JFPL-RV)
- ✓ GAS AIR MIXER
- ✓ HIGH PRESSURE PIPE (JFPL-HPP)
- ✓ LOW PRESSURE PIPE (JFPL-LPP)
- ✓ EMULATOR (JFPL-EML)
- INDICATOR SWITCH (JFPL-IS)
- ✓ PRESSURE GAUGE (JFPL-PG)
- ✓ FITTING ACCESSORIES