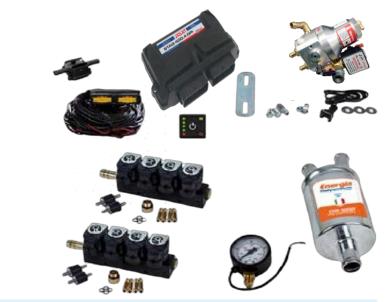

### CNG SEQUENTIAL KIT E-300

#### **BENEFITS**

- Lightweight, shockresistant, plastic housing,
- Many extra tuning option
- Auto Calibration,
- Injector heating,
- Diagnostic,
- Waterproof,
- √ 32 pins,
- Suitable for 2-3-4 Cylinders

### E-300 4 CYLINDER

Designed specially for mid-range cars, suitable for a vast variety of vehicles