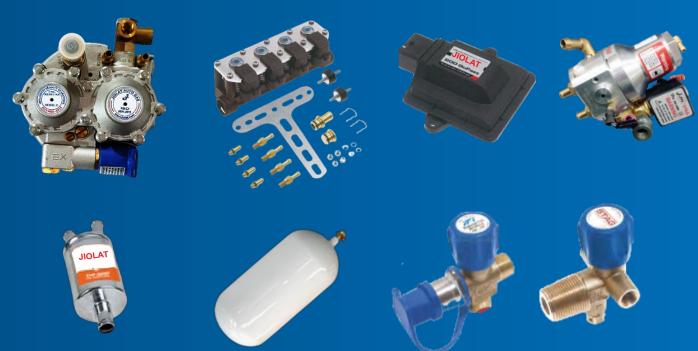

### CNG FRONT SEQUENTIAL KIT FOR CAR

- ✓ SEQUENTIAL REDUCER ✓ REFILLING VALVE (OE-FV)
- ✓ INJECTOR RAIL (OE-22)
  ✓ HIGH PRESSURE PIPE
- ✓ PRESSURE GAUGE
   ✓ FITTING ACCESSORIES
- ELECTRONIC CONTROL UNIT LOW PRESSURE PIPE SET

### CNG CONVENTIONAL FRONT KIT FOR CAR

- ✓ CONVENTIONAL REDUCER
  (JFPL-CNV)
- ✓ REFILLING VALVE (JFPL-RV)
- ✓ GAS AIR MIXER
- ✓ HIGH PRESSURE PIPE (JFPL-HPP)
- ✓ LOW PRESSURE PIPE (JFPL-LPP)
- ✓ EMULATOR (JFPL-EML)
- INDICATOR SWITCH (JFPL-IS)
- ✓ PRESSURE GAUGE (JFPL-PG)
- ✓ FITTING ACCESSORIES

#### **BENEFITS**

- Lightweight, shockresistant, plastic housing,
- Many extra tuning option
- Auto Calibration,
- Injector heating,
- Diagnostic,
- Waterproof,
- √ 32 pins,
- Suitable for 2-3-4 Cylinders

#### **COMPONENTS**

- ✓ CONVENTIONAL REDUCER
  (JFPL)
- ✓ REFILLING VALVE
- ✓ GAS AIR MIXER
- HIGH PRESSURE PIPE (JFPL-HPP)
- ✓ LOW PRESSURE PIPE (JFPL-LPP)
- INDICATOR SWITCH (JFPL-IS)
- ✓ PRESSURE GAUGE (JFPL-PG)
- ✓ FITTING ACCESSORIES

### CNG CONVENTIONAL KIT FOR AUTO RICKSHAW

- ✓ CONVENTIONAL REDUCER
  (JFPL)
- ✓ REFILLING VALVE
- ✓ GAS AIR MIXER
- ✓ HIGH PRESSURE PIPE (JFPL-HPP)
- ✓ LOW PRESSURE PIPE (JFPL-LPP)
- INDICATOR SWITCH (JFPL-IS)
- PRESSURE GAUGE (JFPL-PG)
- ✓ FITTING ACCESSORIES