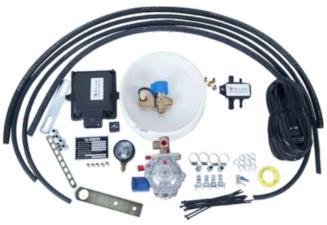

#### **COMPONENTS**

- ✓ SEQUENTIAL REDUCER
  (JFPL-SQ)
- ✓ REFILLING VALVE (OE-FV)
- ✓ ELECTRONIC CONTROL UNIT (JFPL-ECU)
- ✓ INJECTOR RAIL (OE-22)
- ✓ PRESSURE GAUGE (JFPL-PG)
- ✓ HIGH PRESSURE PIPE
  (JFPL-HPP)
- ✓ FITTING ACCESSORIES
- ✓ LOW PRESSURE PIPE SET (JFPL-LPP)