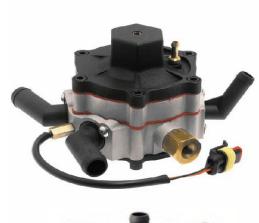

## CNG SEQUENTIAL REDUCER (OE-CS-01)

### **Technical specifications**

| Type of Product        | CNG Sequential Reducer            |
|------------------------|-----------------------------------|
| Model                  | JFPL                              |
| Weight                 | 1.4 kg                            |
| Dimensions             | 122x148x158 mm                    |
| Max. Inlet Pressure    | 26 Mpa (260 BAR)                  |
| Inlet Connection       | M 12x1, pipe Ø6 mm,               |
| Outlet Connection      | Fixed Fitting Ø10mm/12 mm         |
| Engine Power           | Upto 250 Kw                       |
| Material               | Die Cast Aluminium Body           |
| Outlet Pressure        | Adjustable from 100 to<br>260 kPa |
| Coil Power consumption | 17W                               |
| Solenoid voltage       | 12V DC                            |
| Working temp.          | -40°C to+120°C                    |
| Max. LPG Flow Rate     | 40 kg/h                           |