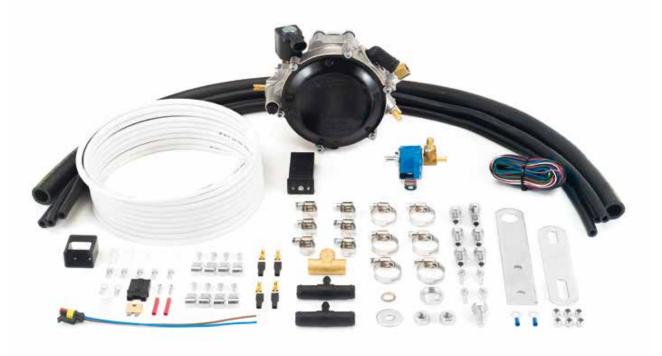

## CNG SEQUENTIAL REDUCER (OE-CS-01)

### **Technical specifications**

| Type of Product        | CNG Sequential Reducer            |
|------------------------|-----------------------------------|
| Model                  | JFPL                              |
| Weight                 | 1.4 kg                            |
| Dimensions             | 122x148x158 mm                    |
| Max. Inlet Pressure    | 26 Mpa (260 BAR)                  |
| Inlet Connection       | M 12x1, pipe Ø6 mm,               |
| Outlet Connection      | Fixed Fitting Ø10mm/12 mm         |
| Engine Power           | Upto 250 Kw                       |
| Material               | Die Cast Aluminium Body           |
| Outlet Pressure        | Adjustable from 100 to<br>260 kPa |
| Coil Power consumption | 17W                               |
| Solenoid voltage       | 12V DC                            |
| Working temp.          | -40°C to+120°C                    |
| Max. LPG Flow Rate     | 40 kg/h                           |

### CNG FRONT SEQUENTIAL KIT FOR CAR

- ✓ SEQUENTIAL REDUCER ✓ REFILLING VALVE (OE-FV)
- ✓ INJECTOR RAIL (OE-22)
  ✓ HIGH PRESSURE PIPE
- ✓ PRESSURE GAUGE
   ✓ FITTING ACCESSORIES
- ELECTRONIC CONTROL UNIT LOW PRESSURE PIPE SET