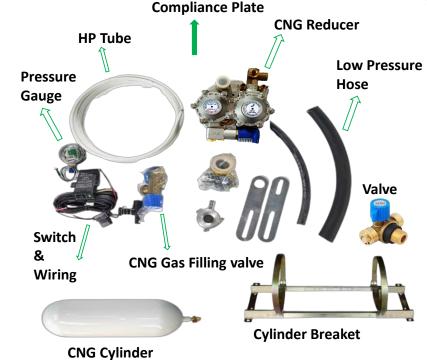

### CNG CONVENTIONAL KIT FOR AUTO RICKSHAW

#### **COMPONENTS**

- ✓ CONVENTIONAL REDUCER
  (JFPL)
- ✓ REFILLING VALVE
- ✓ GAS AIR MIXER
- HIGH PRESSURE PIPE (JFPL-HPP)
- ✓ LOW PRESSURE PIPE (JFPL-LPP)
- INDICATOR SWITCH (JFPL-IS)
- ✓ PRESSURE GAUGE (JFPL-PG)
- ✓ FITTING ACCESSORIES