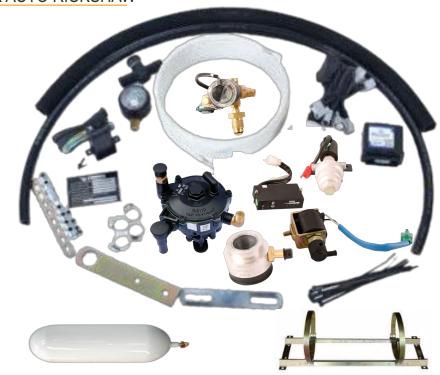

### CNG CONVENTIONAL KIT FOR AUTO RICKSHAW

#### **COMPONENTS**

- ✓ CONVENTIONAL REDUCER
  (JFPL)
- ✓ REFILLING VALVE
- ✓ GAS AIR MIXER
- HIGH PRESSURE PIPE (JFPL-HPP)
- ✓ LOW PRESSURE PIPE (JFPL-LPP)
- INDICATOR SWITCH (JFPL-IS)
- ✓ PRESSURE GAUGE (JFPL-PG)
- ✓ FITTING ACCESSORIES

### CNG CONVENTIONAL KIT FOR AUTO RICKSHAW

- ✓ CONVENTIONAL REDUCER
  (JFPL)
- ✓ REFILLING VALVE
- ✓ GAS AIR MIXER
- ✓ HIGH PRESSURE PIPE (JFPL-HPP)
- ✓ LOW PRESSURE PIPE (JFPL-LPP)
- INDICATOR SWITCH (JFPL-IS)
- PRESSURE GAUGE (JFPL-PG)
- ✓ FITTING ACCESSORIES