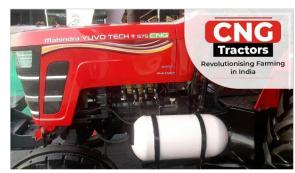

TIONAL REDUCER
  (JFPL)
- ✓ REFILLING VALVE
- ✓ GAS AIR MIXER
- HIGH PRESSURE PIPE (JFPL-HPP)
- ✓ LOW PRESSURE PIPE (JFPL-LPP)
- INDICATOR SWITCH (JFPL-IS)
- ✓ PRESSURE GAUGE (JFPL-PG)
- ✓ FITTING ACCESSORIES



### CNG CONVENTIONAL KIT FOR AUTO RICKSHAW

- ✓ CONVENTIONAL REDUCER
  (JFPL)
- ✓ REFILLING VALVE
- ✓ GAS AIR MIXER
- ✓ HIGH PRESSURE PIPE (JFPL-HPP)
- ✓ LOW PRESSURE PIPE (JFPL-LPP)
- INDICATOR SWITCH (JFPL-IS)
- PRESSURE GAUGE (JFPL-PG)
- ✓ FITTING ACCESSORIES







### CNG FRONT SEQUENTIAL KIT FOR TRACTOR

#### **COMPONENTS**

- ✓ SEQUENTIAL REDUCER
  (JFPL-SQ)
- ✓ REFILLING VALVE (OE-FV)
- ✓ ELECTRONIC CONTROL UNIT (JFPL-ECU)
- ✓ INJECTOR RAIL (OE-22)
- ✓ PRESSURE GAUGE (JFPL-PG)
- ✓ HIGH PRESSURE PIPE
  (JFPL-HPP)
- ✓ FITTING ACCESSORIES
- ✓ LOW PRESSURE PIPE SET (JFPL-LPP)





### DUAL FUEL CONVERSION KIT FOR TRACTOR

- ✓ CNG REDUCER (JFPL-DF)
- ✓ REFILLING VALVE (OE-FV)
- ✓ GAS AIR MIXER

  (JFPL-GEM)
- ✓ INJECTOR RAIL (OE-22)
- ✓ PRESSURE GAUGE (JFPL-PG)
- ✓ HIGH PRESSURE PIPE
  (JFPL-HPP)
- ✓ FITTING ACCESSORIES
- ✓ LOW PRESSURE PIPE SET (JFPL-LPP)









## bsi.





## Certificate of Registration

QUALITY MANAGEMENT SYSTEM - ISO 9001:2015

This is to certify that:

Jiolat Fuel Tech Pvt. Ltd. HR-18 A, Gali No.10, Anand Parbat Industrial Area, (Near Police Station), New Delhi 110 005 India

Holds Certificate No:

FM 770520

and operates a Quality Management System which complies with the requirements of ISO 9001:2015 for the following scope:

The Design and Manufacture of CNG and LNG Pressure Regulator.

For and on behalf of BSI:

Michael Lam - Managing