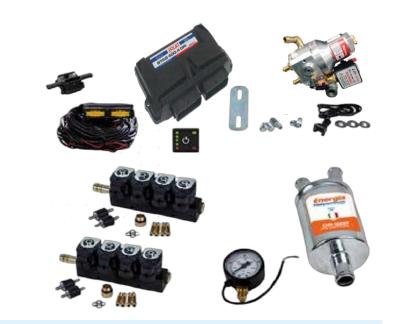

### CNG SEQUENTIAL KIT E-400

#### **BENEFITS**

- Very lightweight, shock resistance, waterproofs plastic housing.
- ✓ Intelligent with OBD option
- Auto calibration and auto map correction
- Gas injector heating and diagnostic
- ✓ Valve protection
- Real time diagnostic of components
- Best calibration result with OBD connection

### E-400 OBD 4 CYLINDER

Designed for all types of 2-3-4 Cylinder Direct Injection vehicles.