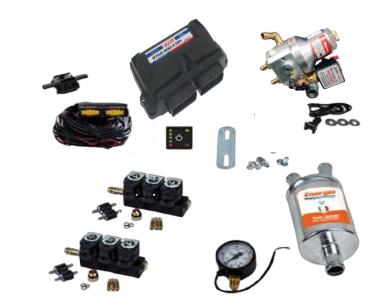

### CNG FRONT SEQUENTIAL KIT FOR CAR

- ✓ SEQUENTIAL REDUCER ✓ REFILLING VALVE (OE-FV)
- ✓ INJECTOR RAIL (OE-22)
  ✓ HIGH PRESSURE PIPE
- ✓ PRESSURE GAUGE
   ✓ FITTING ACCESSORIES
- ELECTRONIC CONTROL UNIT LOW PRESSURE PIPE SET

### CNG CONVENTIONAL FRONT KIT FOR CAR

- ✓ CONVENTIONAL REDUCER
  (JFPL-CNV)
- ✓ REFILLING VALVE (JFPL-RV)
- ✓ GAS AIR MIXER
- ✓ HIGH PRESSURE PIPE (JFPL-HPP)
- ✓ LOW PRESSURE PIPE (JFPL-LPP)
- ✓ EMULATOR (JFPL-EML)
- INDICATOR SWITCH (JFPL-IS)
- ✓ PRESSURE GAUGE (JFPL-PG)
- ✓ FITTING ACCESSORIES