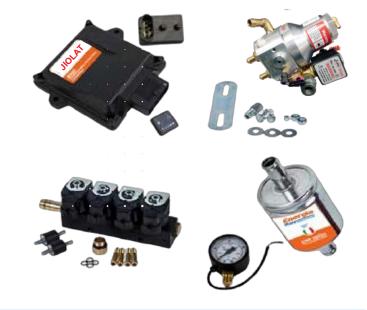

### CNG FRONT SEQUENTIAL KIT FOR CAR

- ✓ SEQUENTIAL REDUCER ✓ REFILLING VALVE (OE-FV)
- ✓ INJECTOR RAIL (OE-22)
  ✓ HIGH PRESSURE PIPE
- ✓ PRESSURE GAUGE
   ✓ FITTING ACCESSORIES
- ELECTRONIC CONTROL UNIT LOW PRESSURE PIPE SET

### CNG CONVENTIONAL FRONT KIT FOR CAR

- ✓ CONVENTIONAL REDUCER
  (JFPL-CNV)
- ✓ REFILLING VALVE (JFPL-RV)
- ✓ GAS AIR MIXER
- ✓ HIGH PRESSURE PIPE (JFPL-HPP)
- ✓ LOW PRESSURE PIPE (JFPL-LPP)
- ✓ EMULATOR (JFPL-EML)
- INDICATOR SWITCH (JFPL-IS)
- ✓ PRESSURE GAUGE (JFPL-PG)
- ✓ FITTING ACCESSORIES