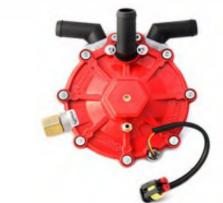

## CNG SEQUENTIAL REDUCER (OE-CS-01)

### **Technical specifications**

| Type of Product        | CNG Sequential Reducer            |
|------------------------|-----------------------------------|
| Model                  | JFPL                              |
| Weight                 | 1.4 kg                            |
| Dimensions             | 122x148x158 mm                    |
| Max. Inlet Pressure    | 26 Mpa (260 BAR)                  |
| Inlet Connection       | M 12x1, pipe Ø6 mm,               |
| Outlet Connection      | Fixed Fitting Ø10mm/12 mm         |
| Engine Power           | Upto 250 Kw                       |
| Material               | Die Cast Aluminium Body           |
| Outlet Pressure        | Adjustable from 100 to<br>260 kPa |
| Coil Power consumption | 17W                               |
| Solenoid voltage       | 12V DC                            |
| Working temp.          | -40°C to+120°C                    |
| Max. LPG Flow Rate     | 40 kg/h                           |