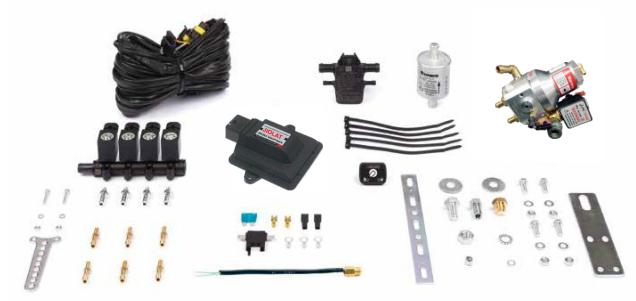

### CNG FRONT SEQUENTIAL KIT FOR CAR

- ✓ SEQUENTIAL REDUCER ✓ REFILLING VALVE (OE-FV)
- ✓ INJECTOR RAIL (OE-22)
  ✓ HIGH PRESSURE PIPE
- ✓ PRESSURE GAUGE
   ✓ FITTING ACCESSORIES
- ELECTRONIC CONTROL UNIT LOW PRESSURE PIPE SET

### CNG CONVENTIONAL FRONT KIT FOR CAR

- ✓ CONVENTIONAL REDUCER
  (JFPL-CNV)
- ✓ REFILLING VALVE (JFPL-RV)
- ✓ GAS AIR MIXER
- ✓ HIGH PRESSURE PIPE (JFPL-HPP)
- ✓ LOW PRESSURE PIPE (JFPL-LPP)
- ✓ EMULATOR (JFPL-EML)
- INDICATOR SWITCH (JFPL-IS)
- ✓ PRESSURE GAUGE (JFPL-PG)
- ✓ FITTING ACCESSORIES