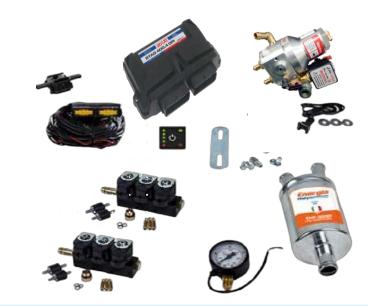

### CNG FRONT SEQUENTIAL KIT FOR CAR

- ✓ SEQUENTIAL REDUCER ✓ REFILLING VALVE (OE-FV)
- ✓ INJECTOR RAIL (OE-22)
  ✓ HIGH PRESSURE PIPE
- ✓ PRESSURE GAUGE
   ✓ FITTING ACCESSORIES
- ELECTRONIC CONTROL UNIT LOW PRESSURE PIPE SET

### CNG CONVENTIONAL FRONT KIT FOR CAR

- ✓ CONVENTIONAL REDUCER
  (JFPL-CNV)
- ✓ REFILLING VALVE (JFPL-RV)
- ✓ GAS AIR MIXER
- ✓ HIGH PRESSURE PIPE (JFPL-HPP)
- ✓ LOW PRESSURE PIPE (JFPL-LPP)
- ✓ EMULATOR (JFPL-EML)
- INDICATOR SWITCH (JFPL-IS)
- ✓ PRESSURE GAUGE (JFPL-PG)
- ✓ FITTING ACCESSORIES