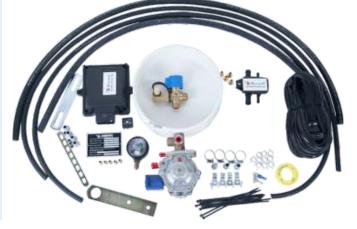

### DUAL FUEL CONVERSION KIT FOR TRACTOR

- ✓ CNG REDUCER (JFPL-DF)
- ✓ REFILLING VALVE (OE-FV)
- ✓ GAS AIR MIXER

  (JFPL-GEM)
- ✓ INJECTOR RAIL (OE-22)
- ✓ PRESSURE GAUGE (JFPL-PG)
- ✓ HIGH PRESSURE PIPE
  (JFPL-HPP)
- ✓ FITTING ACCESSORIES
- ✓ LOW PRESSURE PIPE SET (JFPL-LPP)